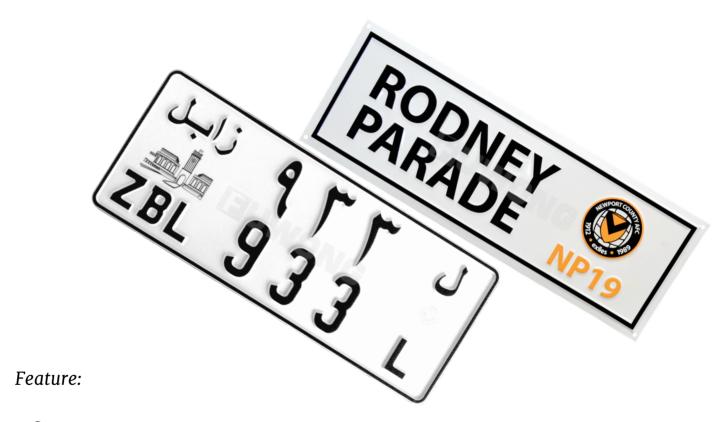

#### Feature:

#### 1. Structure:

Reflective film + Inking layer + aluminum + aluminum foil The format features France registration plate, which is welcome in some European, African countries.

#### 2. Processing:

Emboss blank 2-layer plate, rip off 1st layer film